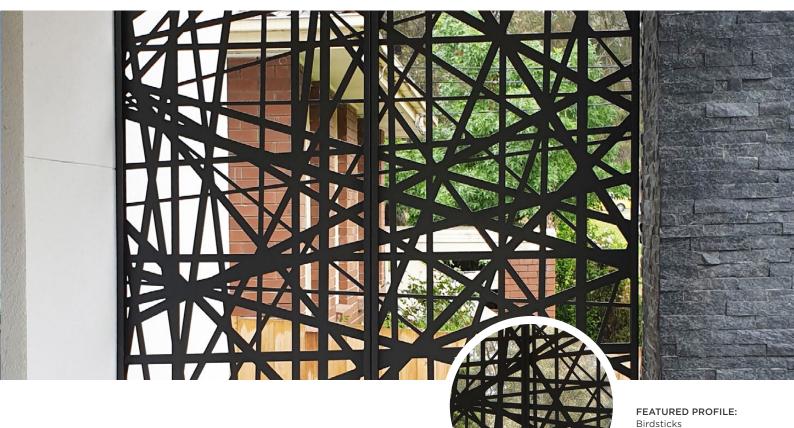

### **PERF PANEL - RESIDENTIAL**

Perf Panel is, as the name suggests, an exciting range of doors cut or perforated in a variety of creative designs, bringing real personality to garage doors and car ports. Our designers transform 2.5mm marine grade aluminium into art pieces that you get to interact with everyday around your home. Perf Panel is a popular choice for home owners in warmer climates where air flow is encouraged and where a solid door would otherwise limit the entry of a cooling breeze. Choose from a range of contemporary designs and powder coated designer colours. We can also add an acrylic backing as a clear, or semi-opaque privacy screen to let light in and not the weather.