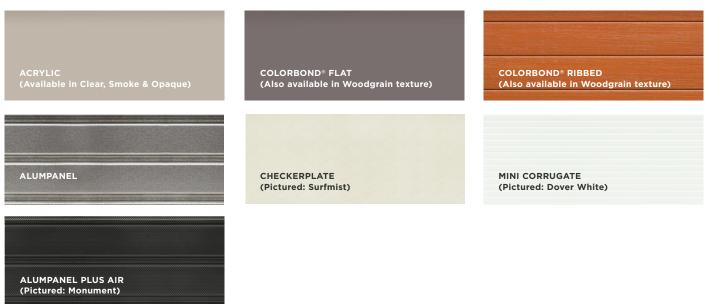

#### COLOUR OPTIONS - OUR SLATTED DOORS COME IN 8 UNIQUE TIMBER LOOK COLOURS

Unique effects to enhance the look of your home. Our Custom Insert Collection delivers a broad range of looks from flat to corrugated, ribbed to patterned. You are sure to find a look that suits your home. Frame manufactured from industrial-strength construction and available in an extensive powder coat colour selection, to complement your home's colour scheme. A range of insert options allows you to design the door that suits the look you're after. Custom panel sizes and evenly spaced insert openings ensure the door fits your home perfectly.

#### **INSERT OPTIONS**