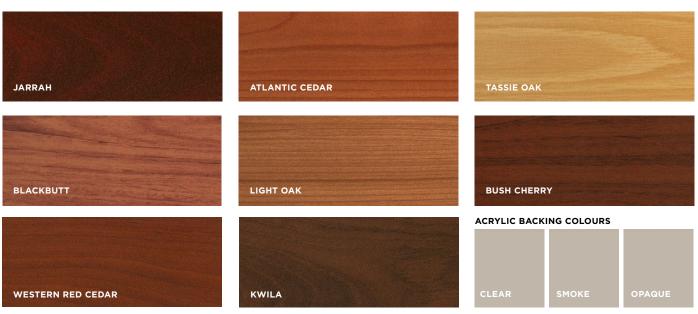

Match your home's modern façade with a slatted garage door. Made from durable aluminium, these slats can be powder coated in a large range of Dulux® colours and are also available in 8 unique timber look colours. Slatted options are available with or without backing to add character to your door or maximise airflow. Backings are available in COLORBOND® steel, or acrylic for a slightly transparent finish. COLORBOND® backings are available in the standard COLORBOND® range. Acrylic inserts are available in Clear, Opaque or Smoked.

#### COLOUR OPTIONS - OUR SLATTED DOORS COME IN 8 UNIQUE TIMBER LOOK COLOURS

Unique effects to enhance the look of your home. Our Custom Insert Collection delivers a broad range of looks from flat to corrugated, ribbed to patterned. You are sure to find a look that suits your home. Frame manufactured from industrial-strength construction and available in an extensive powder coat colour selection, to complement your home's colour scheme. A range of insert options allows you to design the door that suits the look you're after. Custom panel sizes and evenly spaced insert openings ensure the door fits your home perfectly.