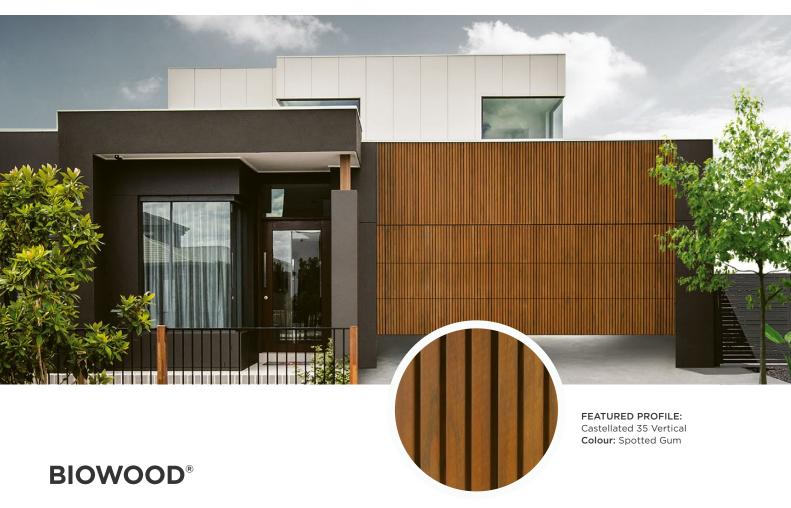

Durable and strong, Biowood® is a wood-plastic composite architectural product which is low maintenance and environmentally friendly. This means that you spend less time worrying about it and more time enjoying your garage door and/or façade. Biowood® is termite, fire, water, mould and mildew resistant, in fact it's a highly versatile material well suited to Australia's varied climate.