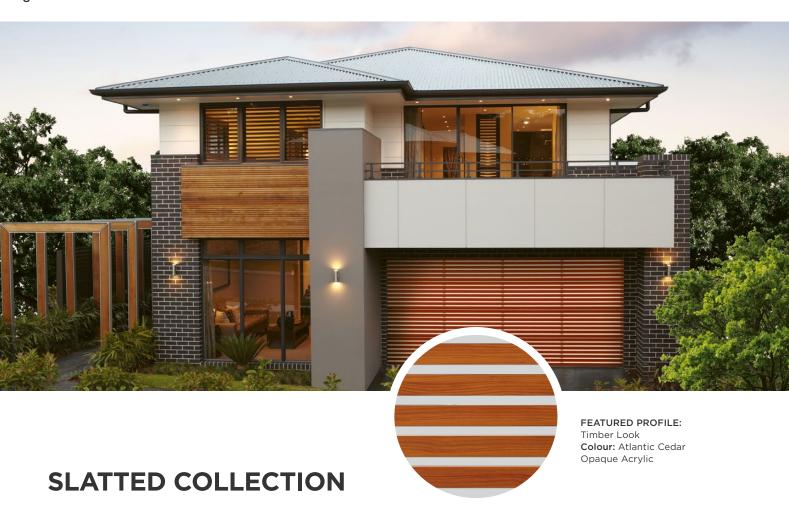

Match your home's modern façade with a slatted garage door. Made from durable aluminium, these slats can be powder coated in a large range of Dulux® colours and are also available in 8 unique timber look colours. Slatted options are available with or without backing to add character to your door or maximise airflow. Backings are available in COLORBOND® steel, or acrylic for a slightly transparent finish. COLORBOND® backings are available in the standard COLORBOND® range. Acrylic inserts are available in Clear, Opaque or Smoked.

#### COLOUR OPTIONS - OUR SLATTED DOORS COME IN 8 UNIQUE TIMBER LOOK COLOURS

Unique effects to enhance the look of your home. Our Custom Insert Collection delivers a broad range of looks from flat to corrugated, ribbed to patterned. You are sure to find a look that suits your home. Frame manufactured from industrial-strength construction and available in an extensive powder coat colour selection, to complement your home's colour scheme. A range of insert options allows you to design the door that suits the look you're after. Custom panel sizes and evenly spaced insert openings ensure the door fits your home perfectly.