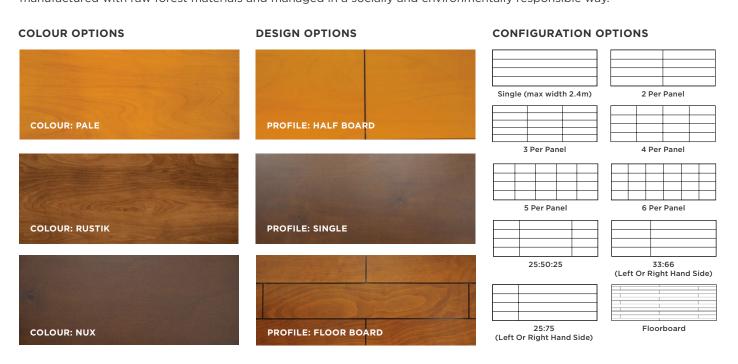

Prodema Prodex is a stunning, unique and natural timber product, ideal for both standard and flush-mounted doors. It uses a highly resistant outer film that protects your door from nature's elements, and is totally maintenance free. It is also anti-graffiti and non-stick, preventing organic matter from developing on the panel's surface and reducing the build-up of dust and dirt from ambient pollution. Prodema Prodex is environmentally certified, guaranteeing it is manufactured with raw forest materials and managed in a socially and environmentally responsible way.