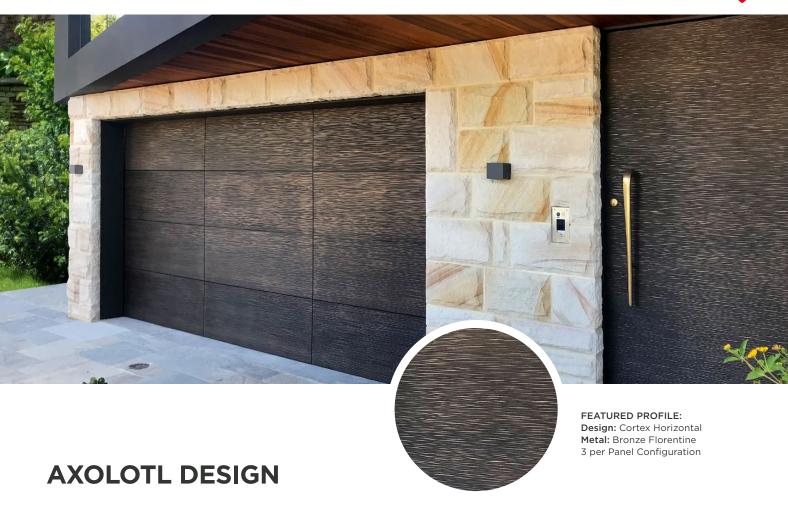

B&D® Flush Mount System and Frame Only (client's own choice of cladding)

DESIGNERSERIES

bad

Axolotl has pushed the boundaries of design since 1995 when it pioneered the bonding of semi-precious metal onto any substrate. With a shared passion for innovation and design, B&D® and Axolotl have partnered to develop a range of premium garage doors demonstrating new aesthetics that meet the increasingly diverse requirements of architects and home owners alike. This option allows you to create an individual masterpiece of garage door design and really stretch their imagination, as they can choose custom combinations from a range of metals, textures and patinas.

#### **DESIGN**

OUR RANGE IS BUILT
AROUND OFFERING THE
MOST POPULAR LOOKS.
OTHER TEXTURES AVAILABLE
- FOR A DETAILED DISCUSSION
PLEASE CONTACT US AT

CUSTOMDOORS@BND.COM.AU