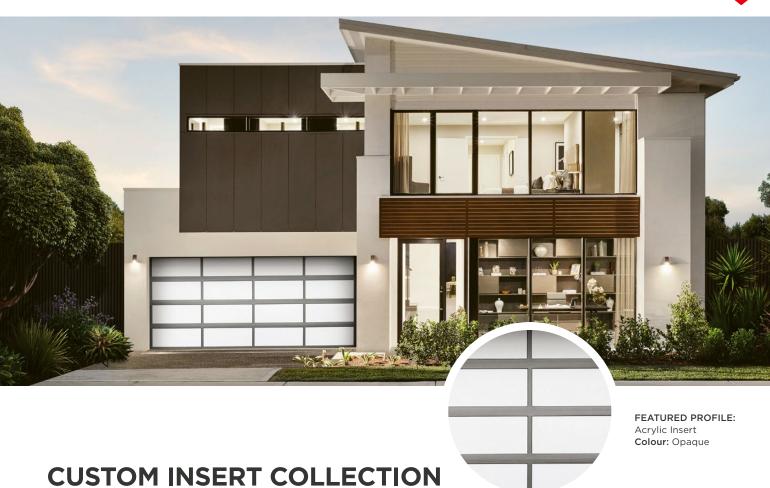

#### COLOUR OPTIONS - OUR SLATTED DOORS COME IN 8 UNIQUE TIMBER LOOK COLOURS

Unique effects to enhance the look of your home. Our Custom Insert Collection delivers a broad range of looks from flat to corrugated, ribbed to patterned. You are sure to find a look that suits your home. Frame manufactured from industrial-strength construction and available in an extensive powder coat colour selection, to complement your home's colour scheme. A range of insert options allows you to design the door that suits the look you're after. Custom panel sizes and evenly spaced insert openings ensure the door fits your home perfectly.

#### **INSERT OPTIONS**