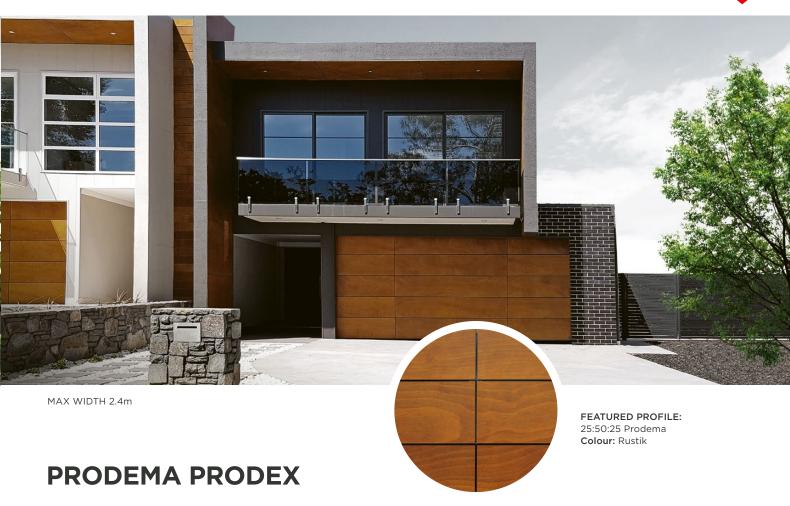

Prodema Prodex is a stunning, unique and natural timber product, ideal for both standard and flush-mounted doors. It uses a highly resistant outer film that protects your door from nature's elements, and is totally maintenance free. It is also anti-graffiti and non-stick, preventing organic matter from developing on the panel's surface and reducing the build-up of dust and dirt from ambient pollution. Prodema Prodex is environmentally certified, guaranteeing it is manufactured with raw forest materials and managed in a socially and environmentally responsible way.