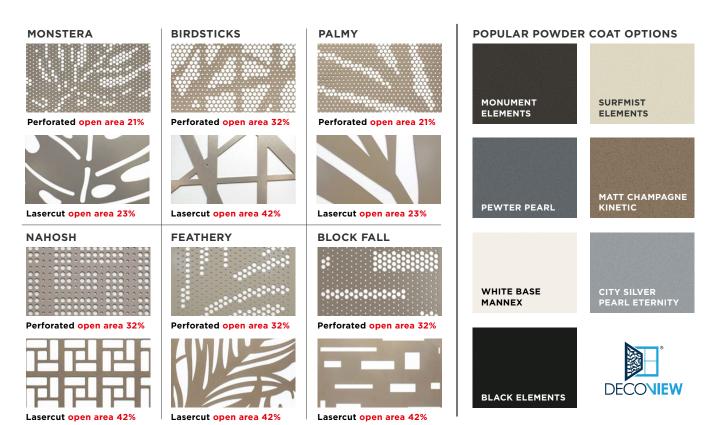

### **PERF PANEL - RESIDENTIAL**

Perf Panel is, as the name suggests, an exciting range of doors cut or perforated in a variety of creative designs, bringing real personality to garage doors and car ports. Our designers transform 2.5mm marine grade aluminium into art pieces that you get to interact with everyday around your home. Perf Panel is a popular choice for home owners in warmer climates where air flow is encouraged and where a solid door would otherwise limit the entry of a cooling breeze. Choose from a range of contemporary designs and powder coated designer colours. We can also add an acrylic backing as a clear, or semi-opaque privacy screen to let light in and not the weather.