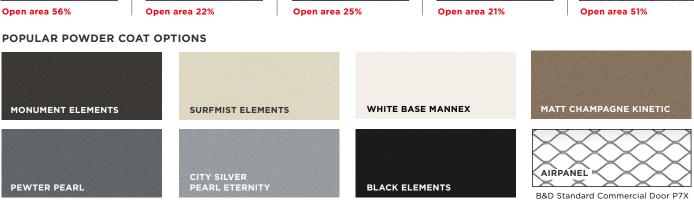

### **PERF PANEL - RESIDENTIAL**

Perf Panel is, as the name suggests, an exciting range of doors cut or perforated in a variety of creative designs, bringing real personality to garage doors and car ports. Our designers transform 2.5mm marine grade aluminium into art pieces that you get to interact with everyday around your home. Perf Panel is a popular choice for home owners in warmer climates where air flow is encouraged and where a solid door would otherwise limit the entry of a cooling breeze. Choose from a range of contemporary designs and powder coated designer colours. We can also add an acrylic backing as a clear, or semi-opaque privacy screen to let light in and not the weather.

#### ON-TREND ALUMINIUM COMPOSITE PANEL OPTIONS

Our Perf Panel Commercial series offers architects and designers of multi-residential new builds, carparks and inner city repurposed projects (to name a few), a product with which to express a modern, industrial stance while delivering the high level of mechanical security, while providing ventilation, the product is intended for. Talk to us about your plans, we have a precision perforated aluminium door design that will fit the task and favourably feature the personality of your project. If you're looking for a bespoke product, we can tailor to your precise design brief.