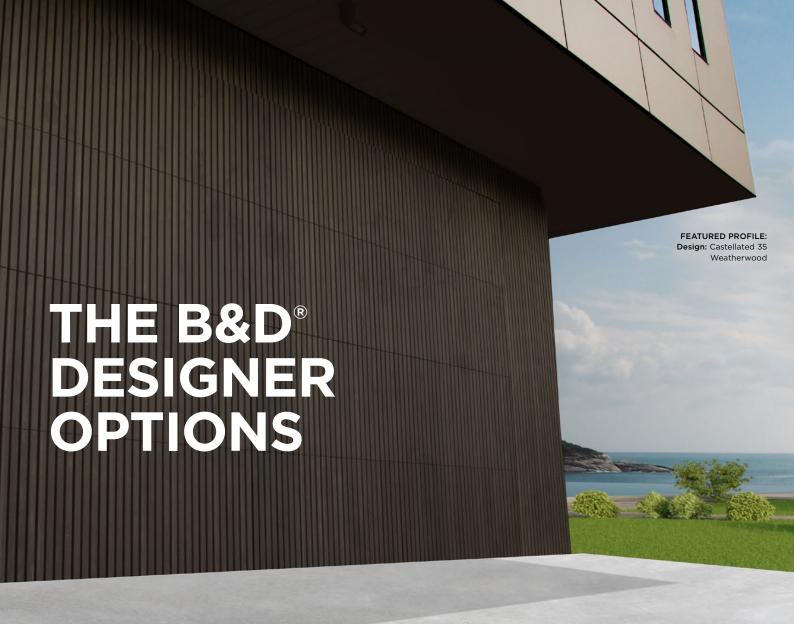

Our flush mount system mounts a garage door so that the door cladding is flush with the surrounding façade instead of set back. This on-trend approach provides the appearance that your sectional garage door seamlessly integrates to the front of your home; only to be noticed when the door actually begins to open. Providing visual impact, scale and a true façade appearance, flush mount doors are the key to creating external individuality in new home construction and renovations.

B&D® Flush Mount System and Frame Only (client's own choice of cladding)

DESIGNERSERIES

bad

Axolotl has pushed the boundaries of design since 1995 when it pioneered the bonding of semi-precious metal onto any substrate. With a shared passion for innovation and design, B&D® and Axolotl have partnered to develop a range of premium garage doors demonstrating new aesthetics that meet the increasingly diverse requirements of architects and home owners alike. This option allows you to create an individual masterpiece of garage door design and really stretch their imagination, as they can choose custom combinations from a range of metals, textures and patinas.