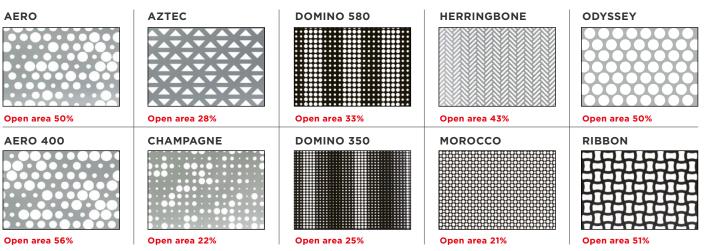

### **PERF PANEL - RESIDENTIAL**

Perf Panel is, as the name suggests, an exciting range of doors cut or perforated in a variety of creative designs, bringing real personality to garage doors and car ports. Our designers transform 2.5mm marine grade aluminium into art pieces that you get to interact with everyday around your home. Perf Panel is a popular choice for home owners in warmer climates where air flow is encouraged and where a solid door would otherwise limit the entry of a cooling breeze. Choose from a range of contemporary designs and powder coated designer colours. We can also add an acrylic backing as a clear, or semi-opaque privacy screen to let light in and not the weather.