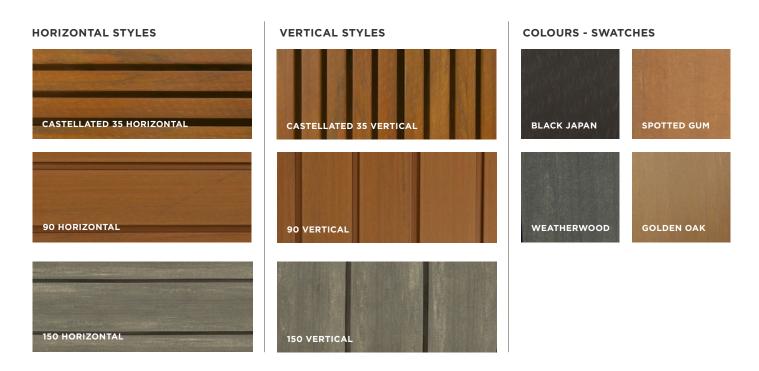

Durable and strong, Biowood® is a wood-plastic composite architectural product which is low maintenance and environmentally friendly. This means that you spend less time worrying about it and more time enjoying your garage door and/or façade. Biowood® is termite, fire, water, mould and mildew resistant, in fact it's a highly versatile material well suited to Australia's varied climate.