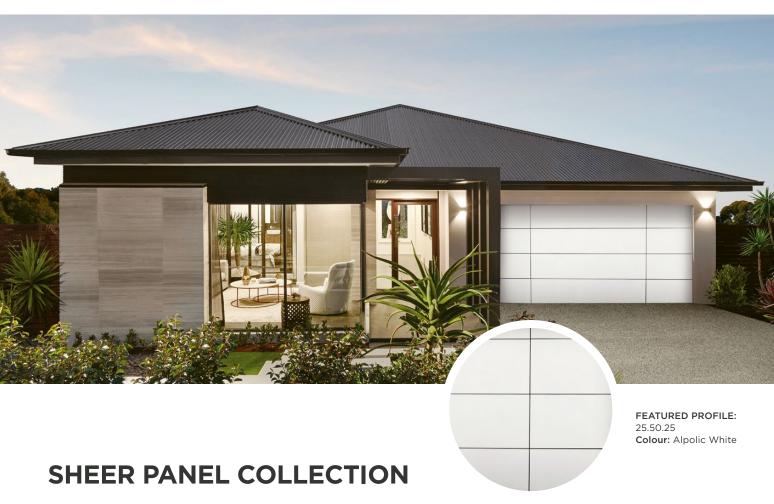

#### **PREMIUM OPTIONS**

10 YEAR

Our Sheer Panel Collection is a stunning statement piece for your home that reflects a contemporary sense of style. Choose from a broad range of colours in Alpolic aluminium composite and acrylic materials to create a floating, seamless appearance. Alpolic aluminium composite delivers a bold metallic finish, whilst our acrylic range delivers a glass-like gloss finish for incredible visual appeal. If you need to perfectly match an architectural feature or require a truly bespoke solution, contact us or your local B&D® Accredited Dealership.